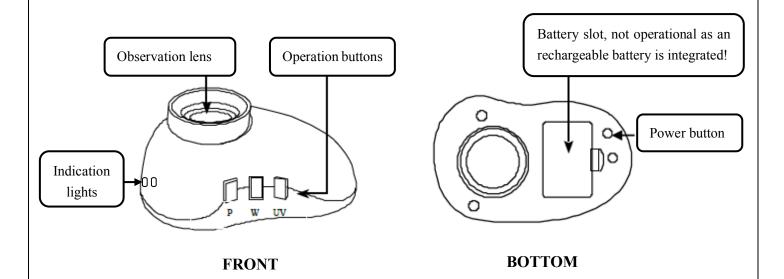

# **Operation**

Press the power button on (at the back of magnifier) and adjust the diopter. Place the Magnifier Immigration Expert on the questioned document or substrate. Aim the visual checking window at the inspected spot.

## **1.POWER BUTTON**:

ON/OFF

## 2.P BUTTON:

Coaxial light (Retro-reflective 3M examination) White sidelight blink (side X, side Y)-AUTO

## 3.W BUTTON:

White top light
White sidelight (side X)
White sidelight (side Y)

## **4.UV BUTTON:**

UV-A 365nm (red & red indication lights)
UV-B 313nm (green & green indication lights)
UV-C 254nm (red and green & green indication lights)
Anti-Stokes laser (980nm, without indication light)